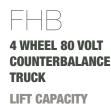

### **Electric Counter Balance Forklift Trucks**

The FB/FTB/FHB electric counterbalance trucks are silent, easy to drive and efficient. They have top-class ergonomics with a fully adjustable driver

An on-board truck computer offers PIN-codeaccess and service diagnostics. AC drive motor ensures high class performance and low running costs. The counterbalance truck range comes with a full range of mast systems and an efficient battery changeover system.

#### FTB **3 WHEEL 48 VOLT** COUNTERBALANCE

TRUCK LIFT CAPACITY 1250/1500/1600 1800/2000 kg

**LIFT HEIGHT** Up to 7 metres

LIFT CAPACITY 1600/1800/2000 kg LIFT HEIGHT Up to 7 metres

2000/2500/3000 kg LIFT HEIGHT Up to 7 metres