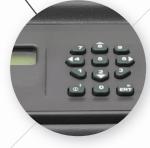

### **Electric Counter Balance Forklift Trucks**

The FB/FTB/FHB electric counterbalance trucks are silent, easy to drive and efficient. They have top-class ergonomics with a fully adjustable driver

An on-board truck computer offers PIN-codeaccess and service diagnostics. AC drive motor ensures high class performance and low running costs. The counterbalance truck range comes with a full range of mast systems and an efficient battery changeover system.

### **Diesel/LPG Counter Balance Forklift Trucks**

The FD/FGE Engine Powered (Diesel/LPG) counterbalance trucks with car-like driveability - featuring advanced safety and efficiencyenhancing technology. The meter panel provides OnBoard Diagnostics for troubleshooting.