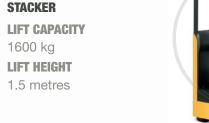

### SP

**COMPACT PEDESTRIAN STACKER LIFT CAPACITY** 1250 kg

**LIFT HEIGHT** Up to 4.2 metres