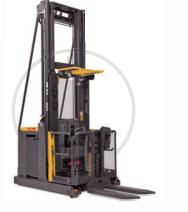

### **Very Narrow Aisle Reach Trucks**

Man down narrow aisle machine with rotating fork attachment. Wire or rail guided with minimum aisle widths of 1640 mm.

LIFT CAPACITY 1250/1500 kg LIFT HEIGHT Up to 10.35