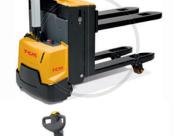

## PAL-E

**COMPACT PEDESTRIAN** PALLET TRUCK WITH **FORKLIFT** 

**LIFT CAPACITY** 2000 kg LIFT HEIGHT 0.735 metres