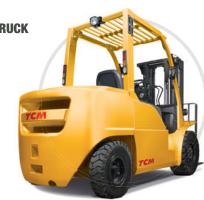

### FD/FGE 3.5-5.0

### **COUNTERBALANCE TRUCK** LIFT CAPACITY

3500/4000/4500/ 5000 kg Diesel/LPG **LIFT HEIGHT** Up to 7 metres