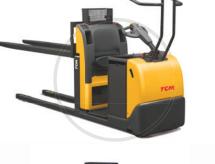

00 kg



### SPD **COMPACT PEDESTRIAN**

LIFT HEIGHT

Up to 5.4 metres

STACKER FOR **DOUBLE-PALLET HANDLING LIFT CAPACITY** 

1250/1600 kg on the straddles LIFT HEIGHT Up to 2.1 metres



### SRD

#### **DOUBLE STACKER WITH PLATFORM**



### LIFT CAPACITY

1600/2000 ka LIFT HEIGHT Up to 6.75 metres



SIT-ON STACKER LIFT CAPACITY 1600/2000 kg LIFT HEIGHT Up to 6.75 metres



### **SIT-ON DOUBLE**

STACKER LIFT CAPACITY 1600 kg



### SRT/SST

**TELEREACH STACKER** STAND-IN AND SIT-ON TELESCOPIC FORKS

LIFT CAPACITY 1000 kg LIFT HEIGHT Up to 6.75 metres



### **Order Pickers**

Full range of order pickers 24, 48V to satisfy all low, medium and high level picking requirements.

#### **LOW-LEVEL ORDER PICKER**

LIFT CAPACITY 2000/2500 kg



LOF LIFT CAPACIT 1200 kg LIFT HEIGHT 0.95 metres



### LIFT CAPACITY 1200 kg

**LIFT HEIGHT** 0.95 metres



2000 kg **LIFT HEIGHT** 0.9 metres



### **MEDIUM-LEVEL ORDER PICKER**

LIFT CAPACITY

LIFT HEIGHT Up to 1.8 metre

### **HIGH-LEVEL ORDER PICKER**



1000 kg **LIFT HEIGHT** 

Up to 8.25 metres



LIFT CAPACITY 1250 kg LIFT HEIGHT

Up to 10.5 metres



### **Very Narrow Aisle Reach Trucks**

Man down narrow aisle machine with rotating fork attachment. Wire or rail guided with minimum aisle widths of 1640 mm.



LIFT CAPACITY 1250/1500 kg LIFT HEIGHT Up to 10.35



### **Reach Trucks**

A fully customisable range of reach trucks to suit every eventuality. Including light duty application, cold store, drive in racking and double deep storage systems.

### **NARROW-CHASSIS**

**REACH TRUCK** 

LIFT CAPACITY 200/1400 kg LIFT HEIGHT