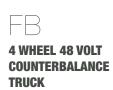

### **Electric Counter Balance Forklift Trucks**

The FB/FTB/FHB electric counterbalance trucks are silent, easy to drive and efficient. They have top-class ergonomics with a fully adjustable driver

An on-board truck computer offers PIN-codeaccess and service diagnostics. AC drive motor ensures high class performance and low running costs. The counterbalance truck range comes with a full range of mast systems and an efficient battery changeover system.

#### FTB **3 WHEEL 48 VOLT** COUNTERBALANCE

TRUCK LIFT CAPACITY 1250/1500/1600 1800/2000 kg

**LIFT HEIGHT** Up to 7 metres

LIFT CAPACITY 1600/1800/2000 kg LIFT HEIGHT Up to 7 metres

2000/2500/3000 kg LIFT HEIGHT Up to 7 metres