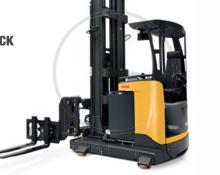

### **NARROW-CHASSIS**

**REACH TRUCK** 

LIFT CAPACITY 200/1400 kg LIFT HEIGHT

### **NARROW-CHASSIS REACH TRUCK**

**LIFT CAPACITY** 1400 kg **LIFT HEIGHT** Up to 8.95

LIFT CAPACITY 1600/2000/2500 kg

LIFT HEIGHT Up to 12.1 metres