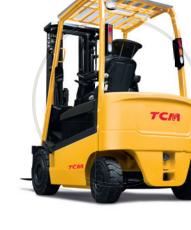

### **Electric Counter Balance Forklift Trucks**

The FB/FTB/FHB electric counterbalance trucks are silent, easy to drive and efficient. They have top-class ergonomics with a fully adjustable driver

An on-board truck computer offers PIN-codeaccess and service diagnostics. AC drive motor ensures high class performance and low running costs. The counterbalance truck range comes with a full range of mast systems and an efficient battery changeover system.

#### FTB **3 WHEEL 48 VOLT** COUNTERBALANCE

TRUCK LIFT CAPACITY 1250/1500/1600 1800/2000 kg

**LIFT HEIGHT** Up to 7 metres

LIFT CAPACITY 1600/1800/2000 kg LIFT HEIGHT Up to 7 metres

2000/2500/3000 kg LIFT HEIGHT Up to 7 metres