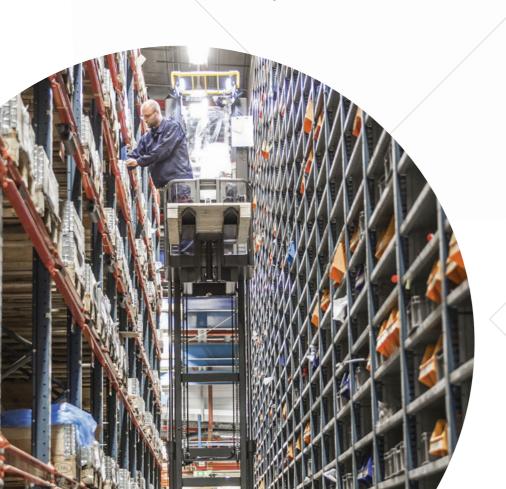

### **Very Narrow Aisle Reach Trucks**

Man down narrow aisle machine with rotating fork attachment. Wire or rail guided with minimum aisle widths of 1640 mm.

LIFT CAPACITY 1250/1500 kg LIFT HEIGHT Up to 10.35

### **Reach Trucks**

A fully customisable range of reach trucks to suit every eventuality. Including light duty application, cold store, drive in racking and double deep storage systems.