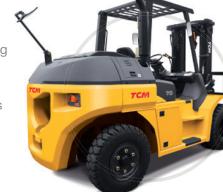

### FD 6,0-10,0

#### **ENGINE COUNTERBALANCE TRUCK**

LIFT CAPACITY 6000/7000 /8000/10000 kg Diesel LIFT HEIGHTS Up to 8 metres