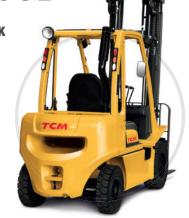

### **Diesel/LPG Counter Balance Forklift Trucks**

The FD/FGE Engine Powered (Diesel/LPG) counterbalance trucks with car-like driveability - featuring advanced safety and efficiencyenhancing technology. The meter panel provides OnBoard Diagnostics for troubleshooting.

### FD/FGE 1,5-3,2

#### **ENGINE** COUNTERBALANCE TRUCK **LIFT CAPACITY** 1500/1750/2000/ 2500/3000/3200 kg

Diesel/LPG LIFT HEIGHT Up to 7 metres