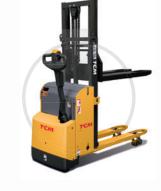

### SRS PEDESTRIAN STACKER

WITH RIDER PLATFORM **LIFT CAPACITY** 1250/1600 kg

### LIFT CAPACITY

1600/2000 ka LIFT HEIGHT Up to 6.75 metres

SIT-ON STACKER LIFT CAPACITY 1600/2000 kg LIFT HEIGHT Up to 6.75 metres