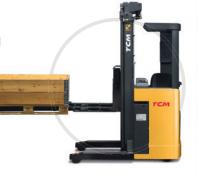

#### **LOW-LEVEL ORDER PICKER**

LIFT CAPACITY 2000/2500 kg

LOF LIFT CAPACIT 1200 kg LIFT HEIGHT 0.95 metres

### LIFT CAPACITY 1200 kg

**LIFT HEIGHT** 0.95 metres

2000 kg **LIFT HEIGHT** 0.9 metres