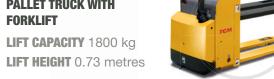

## PAL-E

**COMPACT PEDESTRIAN** PALLET TRUCK WITH **FORKLIFT** 

**LIFT CAPACITY** 2000 kg LIFT HEIGHT 0.735 metres