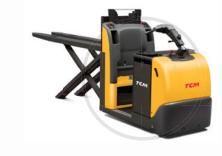

#### **LOW-LEVEL ORDER PICKER**

LIFT CAPACITY 2000/2500 kg

LOF LIFT CAPACIT 1200 kg LIFT HEIGHT 0.95 metres

### LIFT CAPACITY 1200 kg

**LIFT HEIGHT** 0.95 metres

2000 kg **LIFT HEIGHT** 0.9 metres