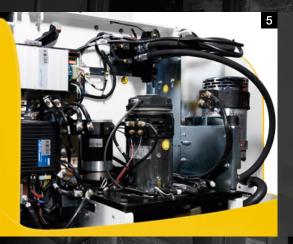

## **5 | MAXIMUM UPTIME**

Easy access to all components ensure servicing is quick and simple. Daily battery checks are made through a flip-top panel, while the battery itself is on rollers for rapid changeover. The maximum performance System (MPS) provides optimum performance and uptime.