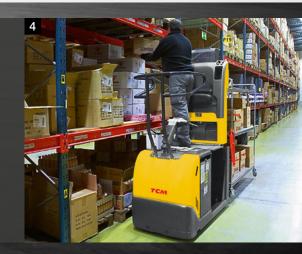

Maximum flexibility. Maximum uptime. Longer forks are also available for handling, double pallets, 2 or 3 roll cages or unusual loads.

Ideal for 1st and second level picking, TCM's fast performing LOF and LOC order pickers for optimum productivity. Smooth and powerful motors provide rapid acceleration, fast lift/lower speeds and travel speeds of 12kph. Friction force Technology develops maximum wheel pressure for greater traction and stability with quick platform height adjustment for efficient working. The unique optional Stability Support System provides the perfect

blend of safe and smooth operation with maximum efficiency. Pin code access into the truck computer prevents unauthorized use with parameters that are adjustable to driver experience or load conditions plus on-board diagnostics with rapid fault finding for maximum uptime.

#### 4 | SAFE AND PRODUCTIVE

The truck can be operated safely at low speed from the aisle for short distance travel between picking locations. Low floor height minimises the risk of foot injuries and the AC motor provides efficient and smooth braking.