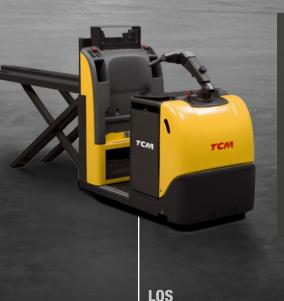

# **LOL/LOF** Compact efficiency

A highly efficient range of compact low-level order pickers offering maximum performance through fast acceleration, high top speeds and gentle braking. The ergonomic tiller arm, with optional power steering, provides secure, smooth and reliable operation. Friction force optimizes wheel pressure for better floor traction and stability. Truck computer for settings and diagnostics to provide greatest uptime. The LOL has a fixed low platform while the LOD has a rising platform.

LOL

# Ideal first and second level order picking LOC/LOD/LOS