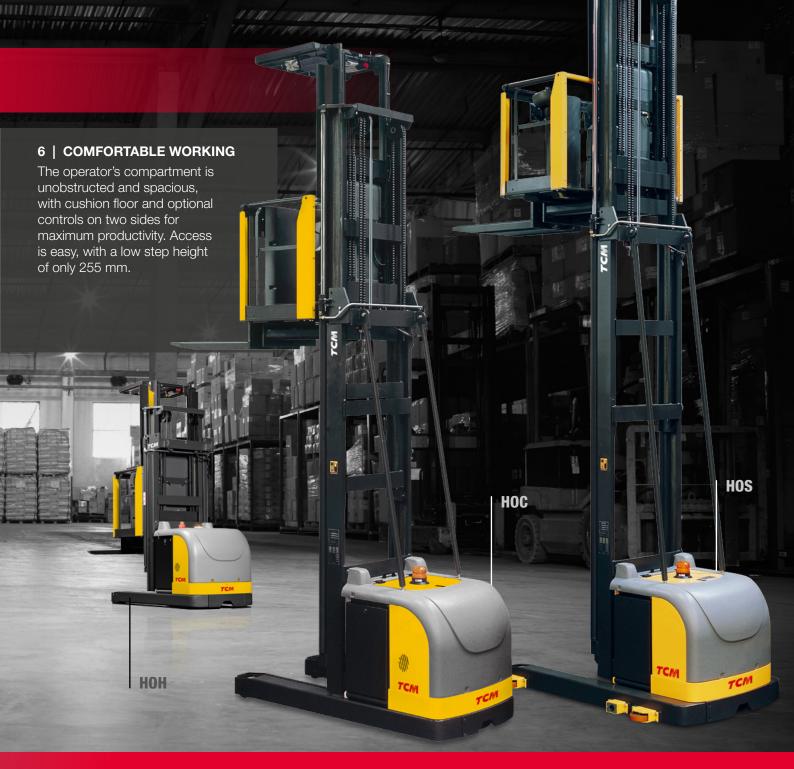

# **Multi-level picking** HOH/HOC/HOS

#### **COMFORTABLE**

The spacious cabin (790 mm x 449 mm) is specially designed for easy access and continuous operation. A low step, wide platform and floating floor all contribute to operator comfort and more productive operation. The entire floor also acts as a safety switch.

#### CHOICE

Modular design provides the right order picker for the job, each with Freeview mast and unrestricted visibility from the cab for safe, productive operation.

**Options AVAILABLE COLOURS** TCM classic yellow performance silver (only available TCM offers a broad range of options for maximum customisation. Please ask your dealer. ClimatePartner ° climate neutral TCM – A BRAND OF UNICARRIERS CORPORATION T-OP.EN/TCM-2015-04 Printed in Germany FSC° C004056 Print | ID: 10767-1504-1001