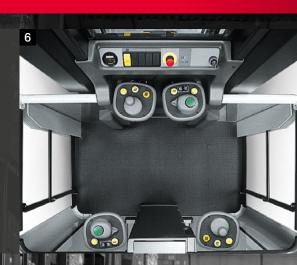

#### 7 | FINGERTIP CONTROL

Precise, fingertip servo-assisted steering, with forward / reverse action in one control, together with smooth, step less braking, for safe and comfortable operation.