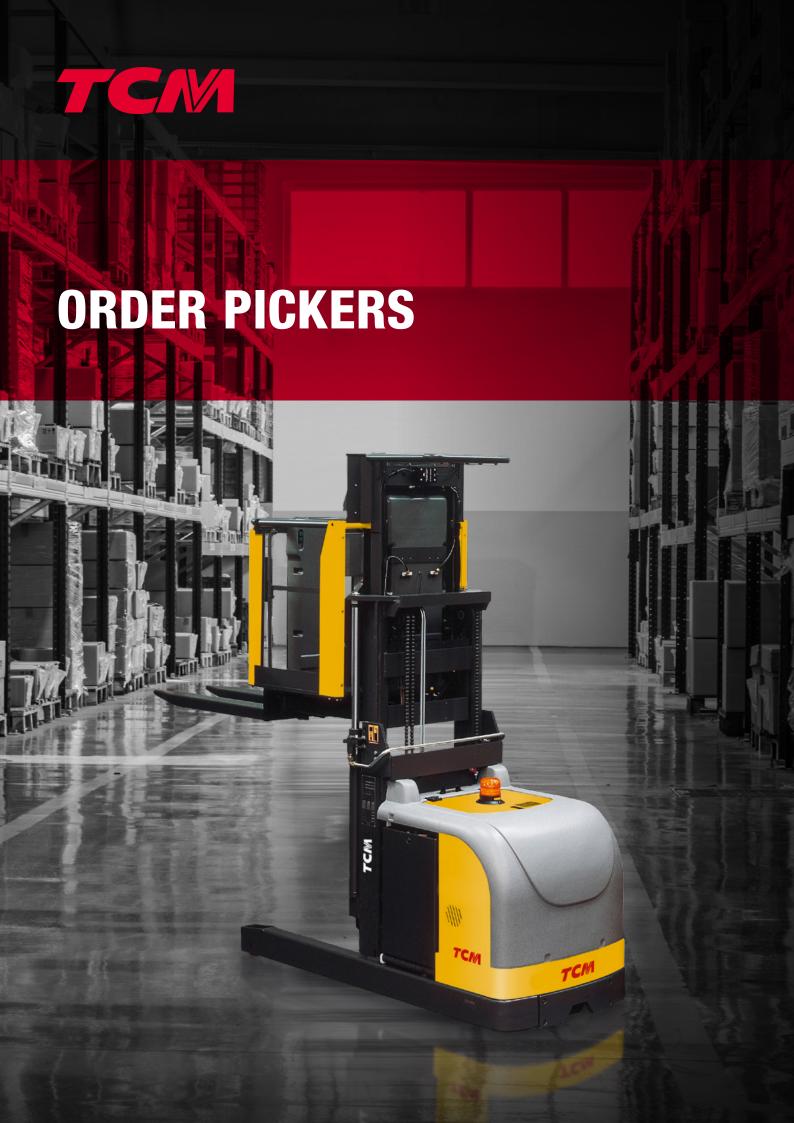

#### 1 | ERGO STEERING

An optional motor bike-type steering handle keeps operator movement to the minimum, with all truck features controlled from a single unit. The operator can also control the truck while walking beside it.