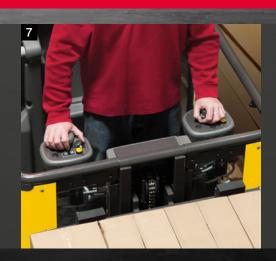

#### 1 | ERGO STEERING

An optional motor bike-type steering handle keeps operator movement to the minimum, with all truck features controlled from a single unit. The operator can also control the truck while walking beside it.

#### 7 | FINGERTIP CONTROL

Precise, fingertip servo-assisted steering, with forward / reverse action in one control, together with smooth, step less braking, for safe and comfortable operation.